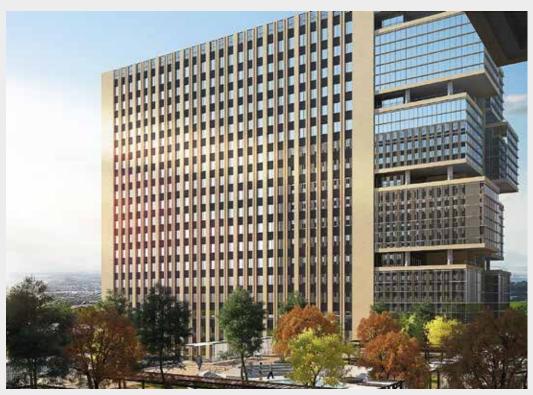

Designed by leading architect firm Morphogenesis, six towers rise up at the periphery with an elevated landscaped podium in the centre that connects the towers and amenities, seamlessly.

The double-glazed façade offers a sophisticated and inviting look. The Grand Arrival Plaza with its double height Lobby is as welcoming as it can get. And the opulence doesn't end there. It permeates every nook and corner of the project, down to the finer details.

Businesses that are poised for growth should be ready for some fast-changing work dynamics. Which means, you need spaces that can grow with you. Intellion Park introduces distinctive features such as large column-less floor plates with customizable spaces that are versatile and scalable, allowing companies to grow, effortlessly.

# SUPERIOR LAYOUT EFFICIENCY & FLEXIBILITY

Intellion Park's uniquely flexible design, with its large column-less floor plates and superior layout efficiency, opens up unlimited scalability and customization opportunities for you, without having to replace any of your hardware or infrastructure.