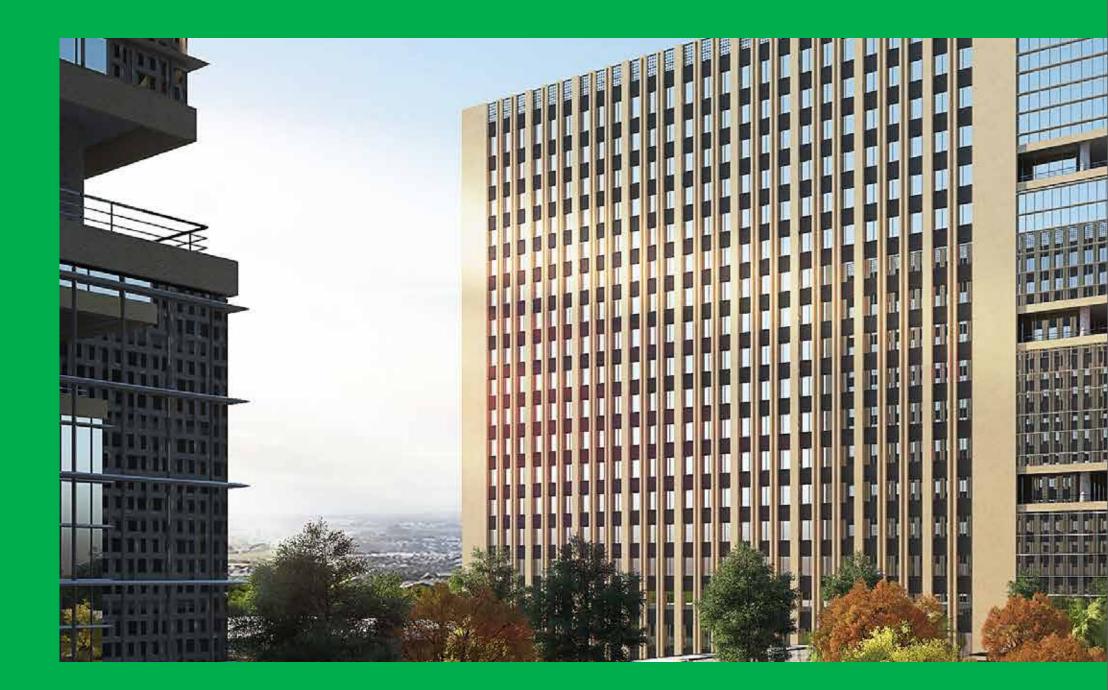

Designed by leading architect firm Morphogenesis, six towers rise up at the periphery with an elevated landscaped podium in the centre that connects the towers and amenities, seamlessly.

The double-glazed façade offers a sophisticated and inviting look. The Grand Arrival Plaza with its double height Lobby is as welcoming as it can get. And the opulence doesn't end there. It permeates every nook and corner of the project, down to the finer details.

The towers have been aligned in North-South orientation, so you can enjoy a cool and ambient temperature practically all year.

Also, adequately spaced out from one another, bring in natural light and ventilation into your workspaces.