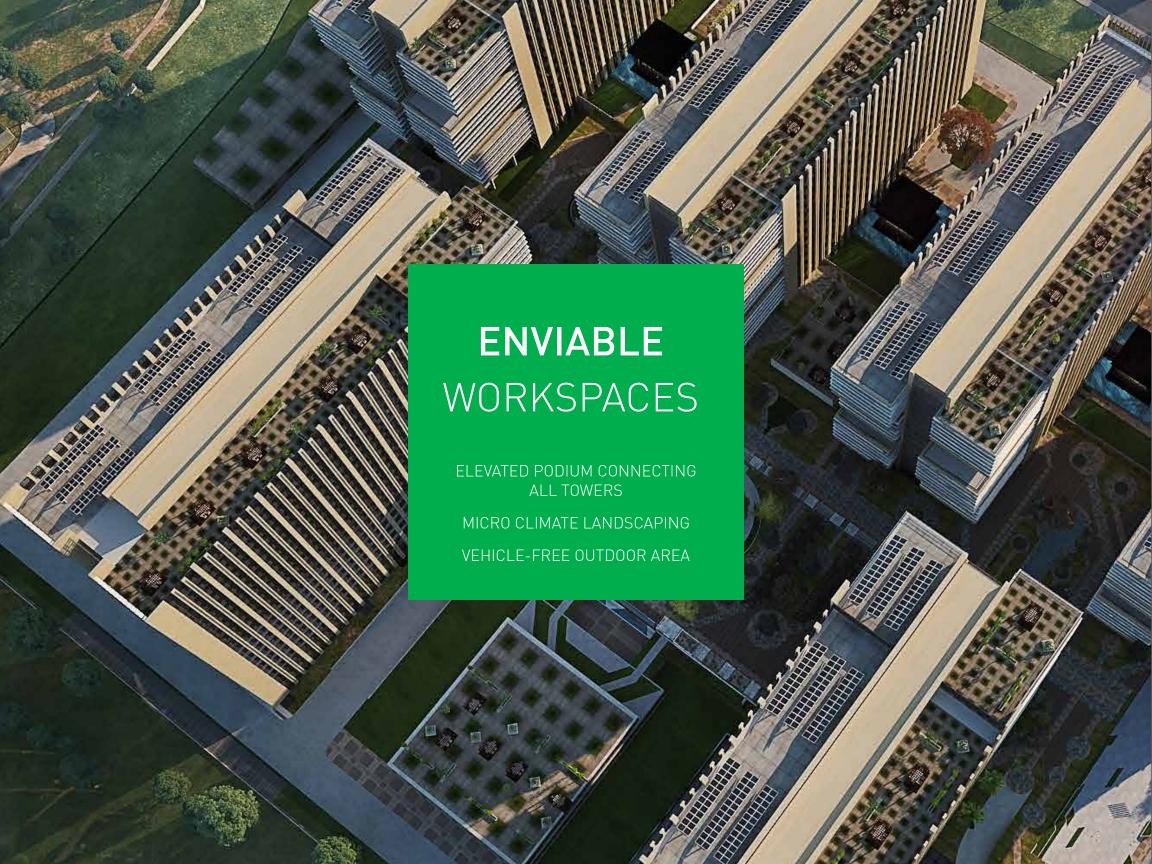

Designed by leading architect firm Morphogenesis, six towers rise up at the periphery with an elevated landscaped podium in the centre that connects the towers and amenities, seamlessly.

The double-glazed façade offers a sophisticated and inviting look. The Grand Arrival Plaza with its double height Lobby is as welcoming as it can get. And the opulence doesn't end there. It permeates every nook and corner of the project, down to the finer details.

Intellion Park, Gurugram is fresh not only in its resplendent architecture but also in its focus on extensive landscaping, which enhances the work environment and enriches the overall ambience.

DeepRoots Design, Singapore has lent a unique touch to the project by integrating Micro Climate Landscaping to offer a verdant, refreshing and sustainable environment.

Creating an elevated platform that incorporates fluid elements in the form of lush greenery interspersed with water bodies, the podium has been designed as the perfect escape from the daily grind at work. Integrated with abundant amenities and a pedestrian-friendly outdoor area, what you get is more spaces to build a truly collaborative and engaging work environment.