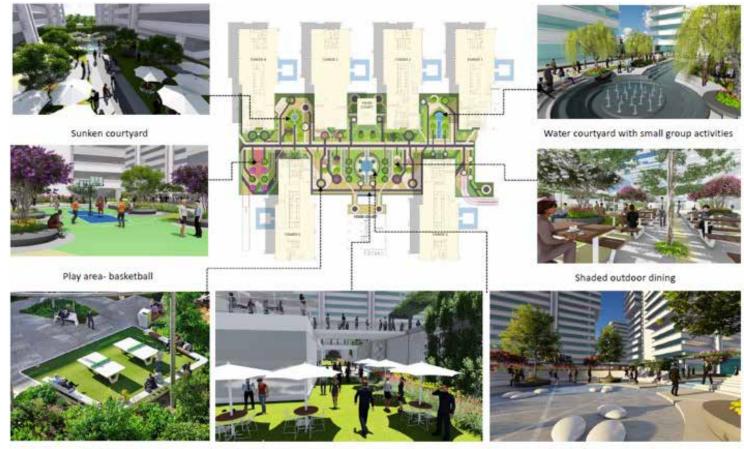

Intellion Park, Gurugram is fresh not only in its resplendent architecture but also in its focus on extensive landscaping, which enhances the work environment and enriches the overall ambience.

DeepRoots Design, Singapore has lent a unique touch to the project by integrating Micro Climate Landscaping to offer a verdant, refreshing and sustainable environment.

Creating an elevated platform that incorporates fluid elements in the form of lush greenery interspersed with water bodies, the podium has been designed as the perfect escape from the daily grind at work. Integrated with abundant amenities and a pedestrian-friendly outdoor area, what you get is more spaces to build a truly collaborative and engaging work environment.

#### PODIUM

- CHAT GARDEN
- STEPPED WATERBODY
- **OUTDOOR TABLE TENNIS**
- OUTDOOR FOOD COURT
- 60 OAT WITH WATER FOUNTAIN
- WATER WALL
- SUNKEN WATER BODY WITH PLANTATION AROUND
- BASKETBALL COURTS