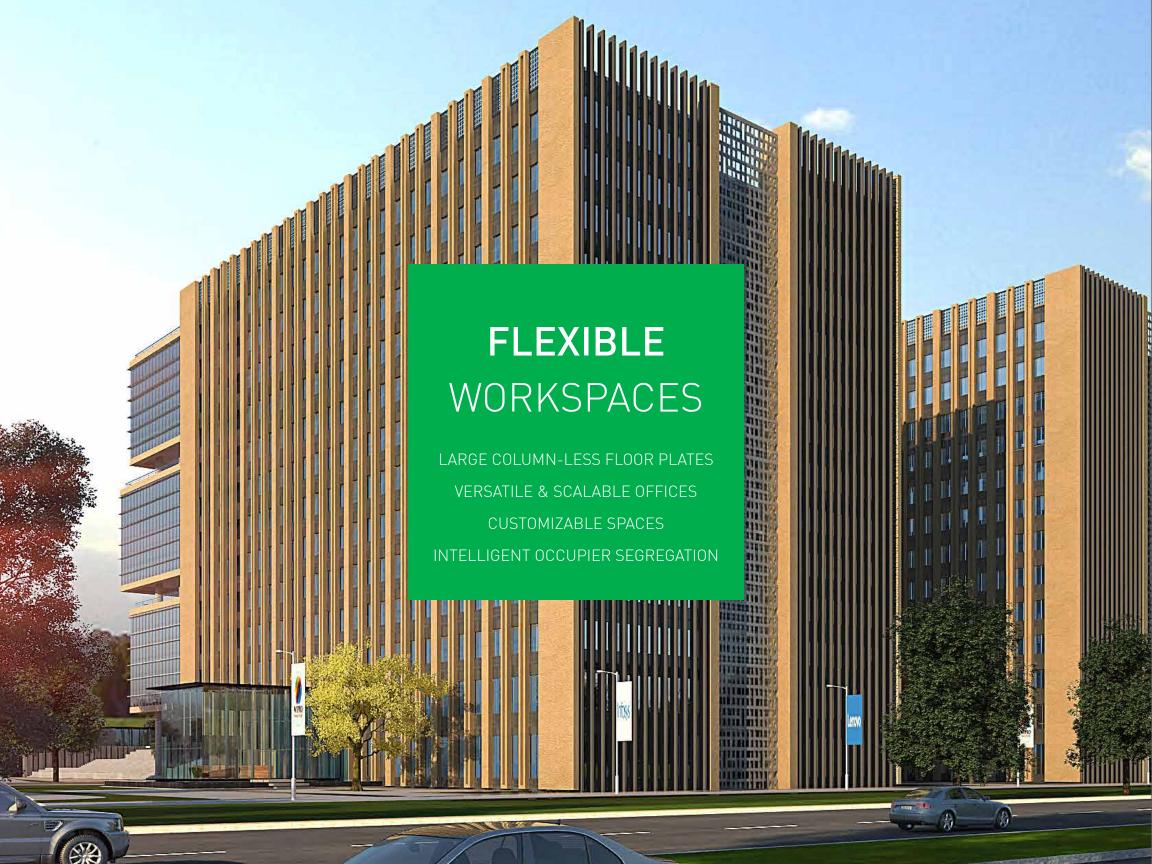

Businesses that are poised for growth should be ready for some fast-changing work dynamics. Which means, you need spaces that can grow with you. Intellion Park introduces distinctive features such as large column-less floor plates with customizable spaces that are versatile and scalable, allowing companies to grow, effortlessly.

# SUPERIOR LAYOUT EFFICIENCY & FLEXIBILITY

Intellion Park's uniquely flexible design, with its large column-less floor plates and superior layout efficiency, opens up unlimited scalability and customization opportunities for you, without having to replace any of your hardware or infrastructure.