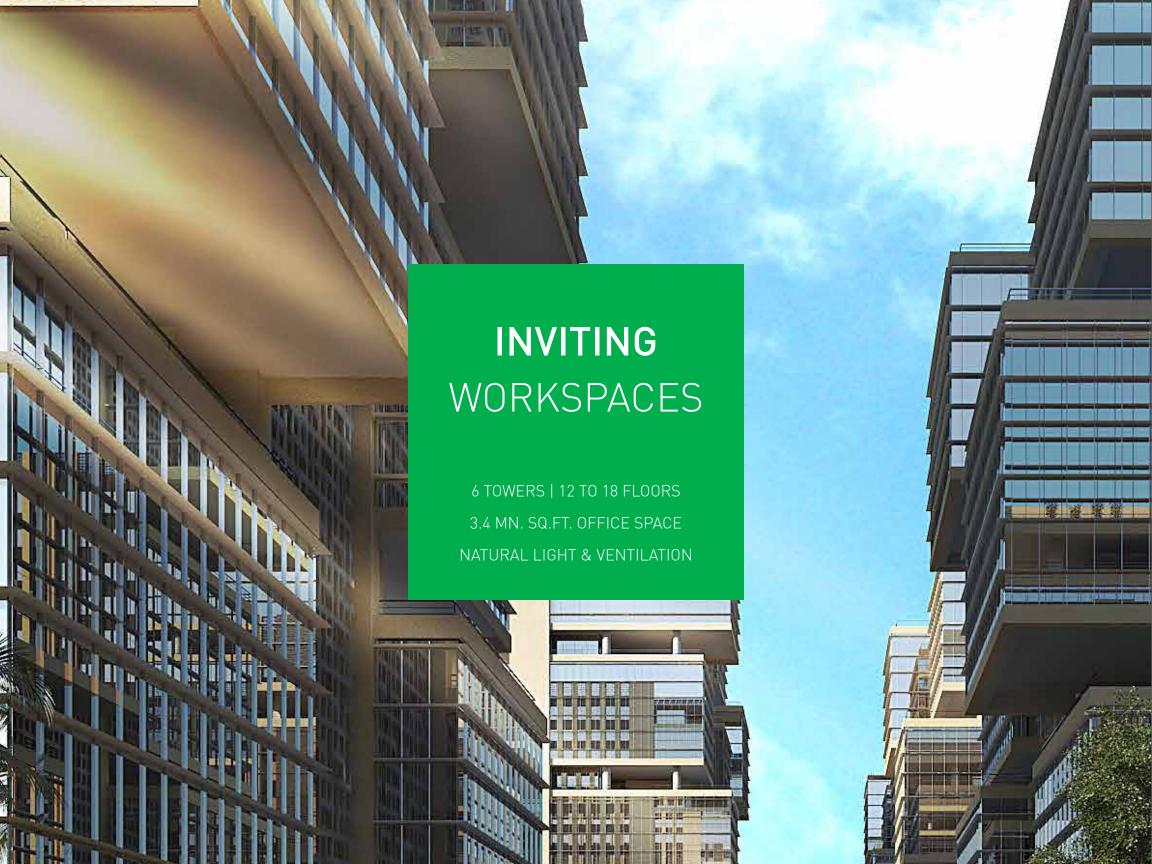

When there is no limit to growth and success, why limit only workspaces within four walls? Intellion Park, Gurugram has been planned as a unique podium-style campus, hosting intelligent, collaborative and dynamic work spaces, infused with plenty of green open spaces and integrated with F&B, retail and leisure amenities that open up unlimited opportunities for you to engage, experience and enjoy success at the workplace.

The towers have been aligned in North-South orientation, so you can enjoy a cool and ambient temperature practically all year.

Also, adequately spaced out from one another, bring in natural light and ventilation into your workspaces.

Designed by leading architect firm Morphogenesis, six towers rise up at the periphery with an elevated landscaped podium in the centre that connects the towers and amenities, seamlessly.

The double-glazed façade offers a sophisticated and inviting look. The Grand Arrival Plaza with its double height Lobby is as welcoming as it can get. And the opulence doesn't end there. It permeates every nook and corner of the project, down to the finer details.