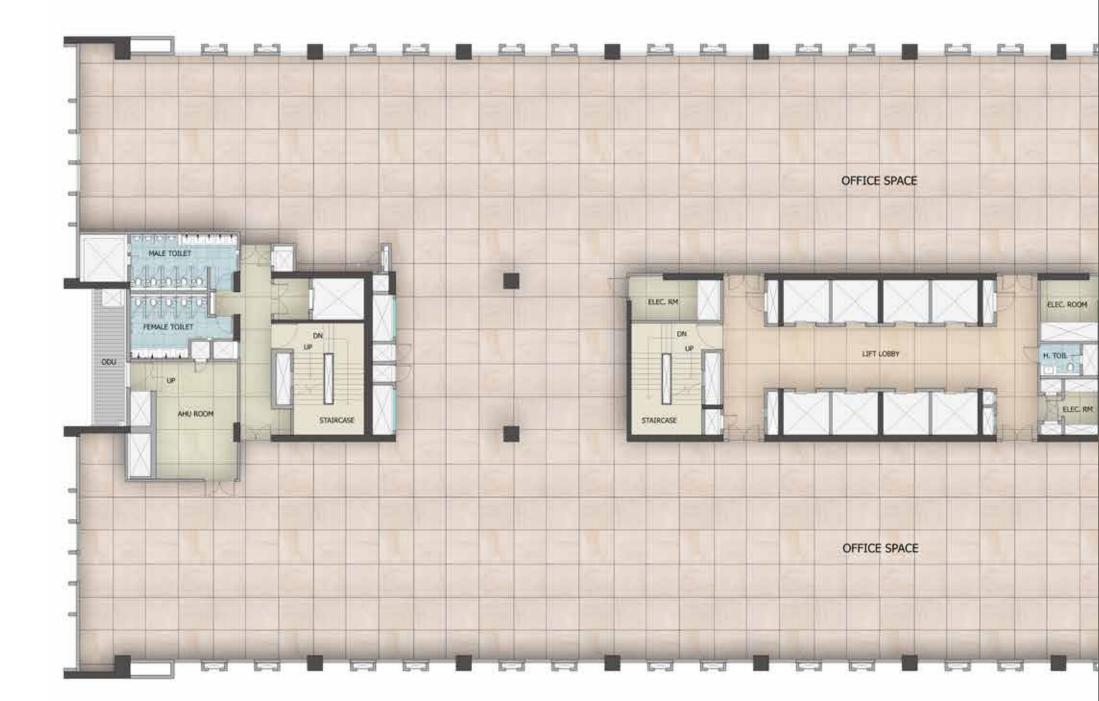

Businesses that are poised for growth should be ready for some fast-changing work dynamics. Which means, you need spaces that can grow with you. Intellion Park introduces distinctive features such as large column-less floor plates with customizable spaces that are versatile and scalable, allowing companies to grow, effortlessly.

# SUPERIOR LAYOUT EFFICIENCY & FLEXIBILITY

Intellion Park's uniquely flexible design, with its large column-less floor plates and superior layout efficiency, opens up unlimited scalability and customization opportunities for you, without having to replace any of your hardware or infrastructure.

Each incubation office has 100 seats with independent access, reception, server room, break-out area, meeting room, cabins and utilities.

Four incubation offices can be seamlessly connected for 400 seats on a floor plate. This scalability gives businesses the leverage to expand with ease, without having to shift premises.