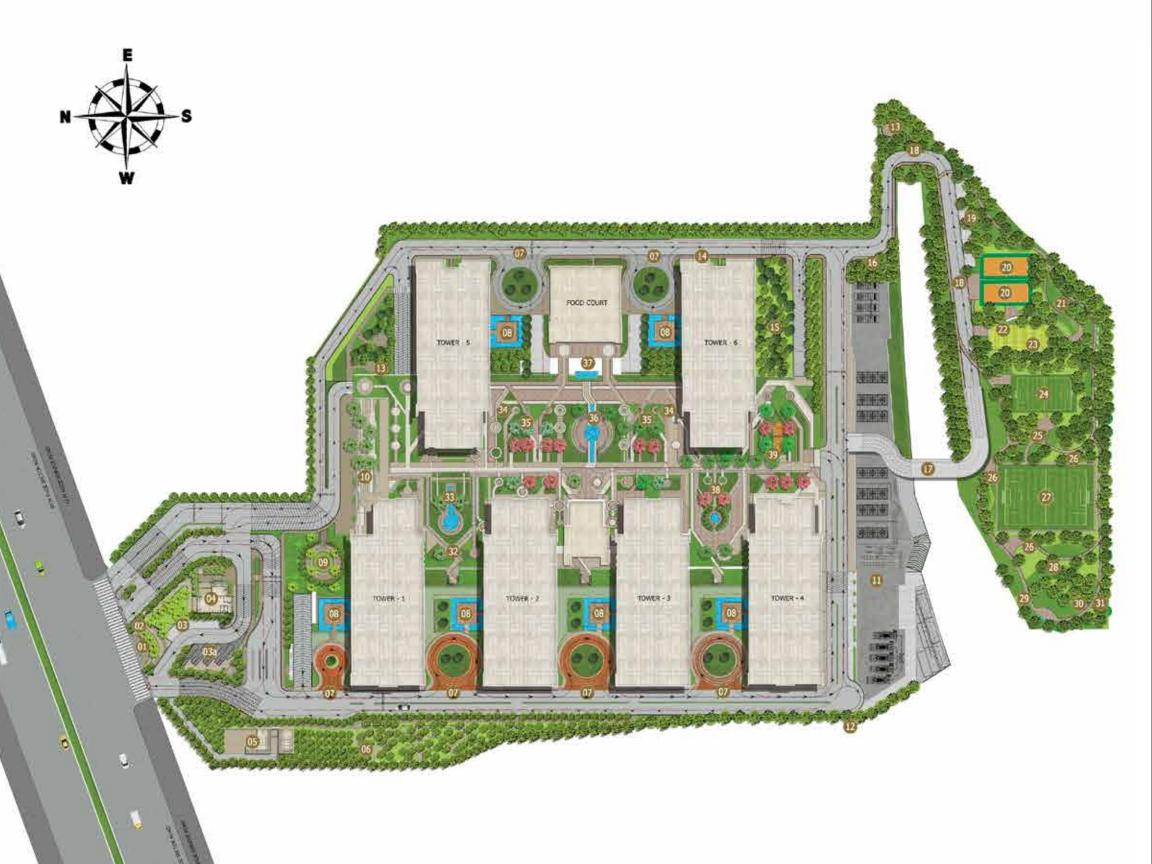

#### LEGEND:

- OD DROP OF AREA
- SECURITY CHECK
- PARKING FOR VISITORS
- PARKING FOR BUSES WITH PLAZA (WITH STEPPED SEATS)
- GUARD HOUSE
- ELECTRICAL YARD
- OB DENSE PLANTING ON NW TO KEEP AWAY HOT WIND WITH PATHWAY & SEATING AREAS BELOW
- WIP DROP OFF
- CEREMONIAL LOBBY WITH WATER BODY
- **69** STEPPED SEATING
- (I) GRAND STAIRCASE
- SERVICE CORE
- (B) PERIPHERAL TREE PLANTATION
- SIT OUT
- PATHWAY CUM WALKING TRACK
- TREE ZONE
- 1.5M WIDE PATHWAY
- CONNECTING BRIDGE
- 6 M WIDE DRIVEWAY
- (CAR PARKING
- O VOLLEY BALL COURT

- WALKING TRAIL
- PERGOLA WITH SEATING
- NET CRICKET
- BASKETBALL COURT
- PERGOLA WITH SEATING
- JOGGING TRACK
- 7-A SIDE FOOTBALL
- **®** BOOT CAMP
- STEPPED TRACK
- **M** ADVENTURE SPORTS
- VIEWING PAVILION / YOGA DECK FIRE TENDER MOVEMENT 15m WIDE RIGHT OF WAY

#### PODIUM

- CHAT GARDEN
- STEPPED WATERBODY
- **OUTDOOR TABLE TENNIS**
- OUTDOOR FOOD COURT
- 60 OAT WITH WATER FOUNTAIN
- WATER WALL
- SUNKEN WATER BODY WITH PLANTATION AROUND
- BASKETBALL COURTS