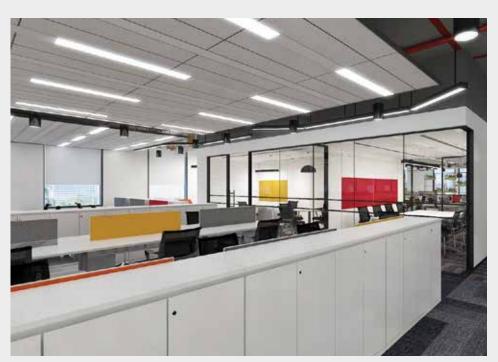

Businesses that are poised for growth should be ready for some fast-changing work dynamics. Which means, you need spaces that can grow with you. Intellion Park introduces distinctive features such as large column-less floor plates with customizable spaces that are versatile and scalable, allowing companies to grow, effortlessly.

# SUPERIOR LAYOUT EFFICIENCY & FLEXIBILITY

Intellion Park's uniquely flexible design, with its large column-less floor plates and superior layout efficiency, opens up unlimited scalability and customization opportunities for you, without having to replace any of your hardware or infrastructure.

With features like transfer lobby and intelligent occupier segregation, Intellion Park facilitates easy and independent access to individual offices, while ensuring privacy.

The open refuge spaces promote a collaborative and productive work environment. It also lends credence to the idea of shared office common spaces that become centre points of conversation, innovation and celebration.

The highly versatile and customizable office spaces allow companies to scale up and adapt to the business as it grows, thus inspiring optimum productivity and creativity at the workplace.

Whether you are an enterprising startup, a small or medium tech company seeking to up your game or a big IT company /multinational looking to start operations in Gurugram, Intellion Park gives you the option of Plug & Play Incubation Offices that are well equipped to get you going from day one.