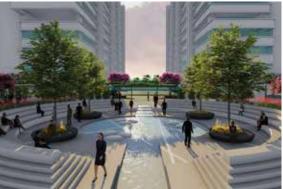

Intellion Park, Gurugram is fresh not only in its resplendent architecture but also in its focus on extensive landscaping, which enhances the work environment and enriches the overall ambience.

DeepRoots Design, Singapore has lent a unique touch to the project by integrating Micro Climate Landscaping to offer a verdant, refreshing and sustainable environment.

Creating an elevated platform that incorporates fluid elements in the form of lush greenery interspersed with water bodies, the podium has been designed as the perfect escape from the daily grind at work. Integrated with abundant amenities and a pedestrian-friendly outdoor area, what you get is more spaces to build a truly collaborative and engaging work environment.

#### PODIUM

- CHAT GARDEN
- STEPPED WATERBODY
- **OUTDOOR TABLE TENNIS**
- OUTDOOR FOOD COURT
- 60 OAT WITH WATER FOUNTAIN
- WATER WALL
- SUNKEN WATER BODY WITH PLANTATION AROUND
- BASKETBALL COURTS