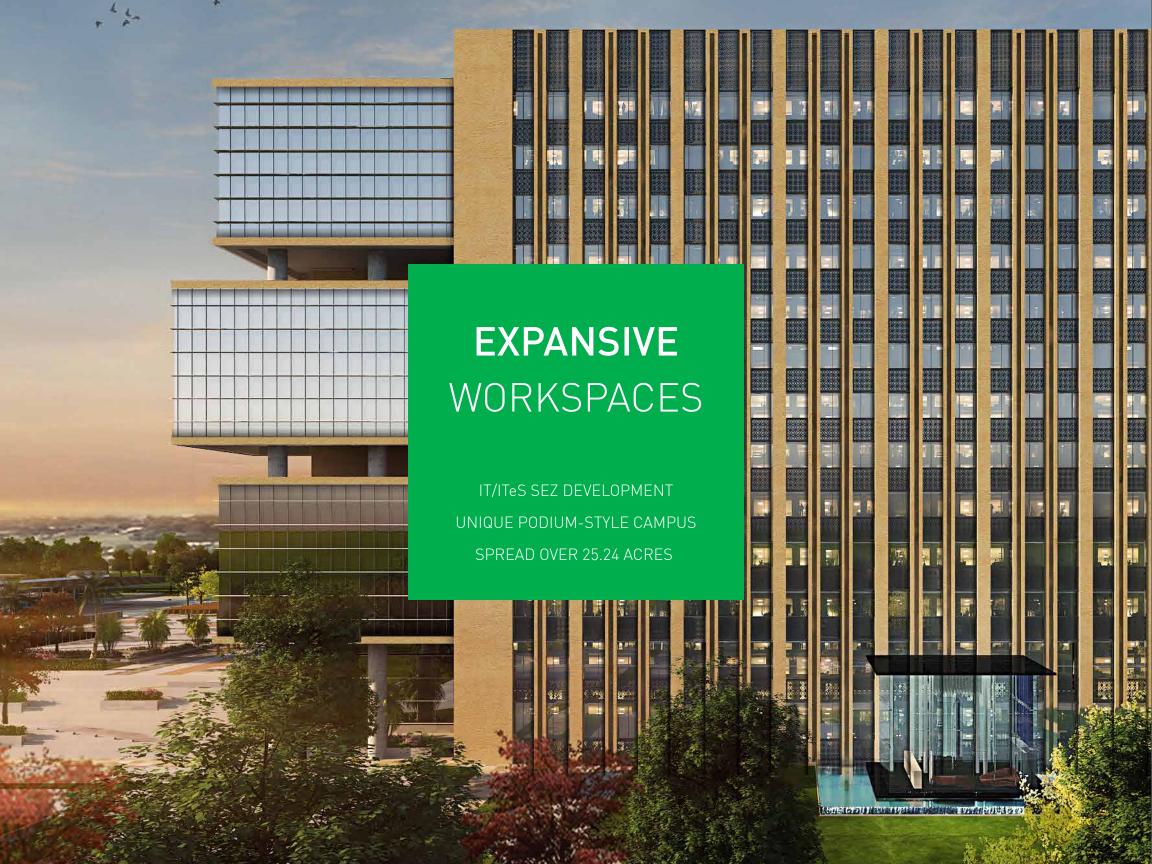

When there is no limit to growth and success, why limit only workspaces within four walls? Intellion Park, Gurugram has been planned as a unique podium-style campus, hosting intelligent, collaborative and dynamic work spaces, infused with plenty of green open spaces and integrated with F&B, retail and leisure amenities that open up unlimited opportunities for you to engage, experience and enjoy success at the workplace.

Designed by leading architect firm Morphogenesis, six towers rise up at the periphery with an elevated landscaped podium in the centre that connects the towers and amenities, seamlessly.

The double-glazed façade offers a sophisticated and inviting look. The Grand Arrival Plaza with its double height Lobby is as welcoming as it can get. And the opulence doesn't end there. It permeates every nook and corner of the project, down to the finer details.