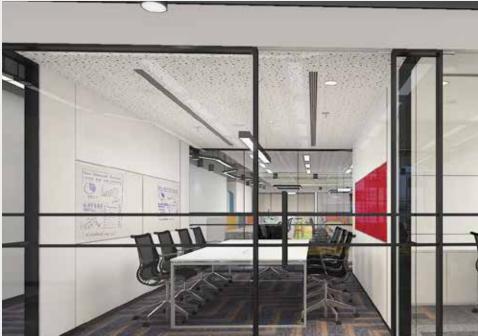

With features like transfer lobby and intelligent occupier segregation, Intellion Park facilitates easy and independent access to individual offices, while ensuring privacy.

The open refuge spaces promote a collaborative and productive work environment. It also lends credence to the idea of shared office common spaces that become centre points of conversation, innovation and celebration.

Each incubation office has 100 seats with independent access, reception, server room, break-out area, meeting room, cabins and utilities.

Four incubation offices can be seamlessly connected for 400 seats on a floor plate. This scalability gives businesses the leverage to expand with ease, without having to shift premises.