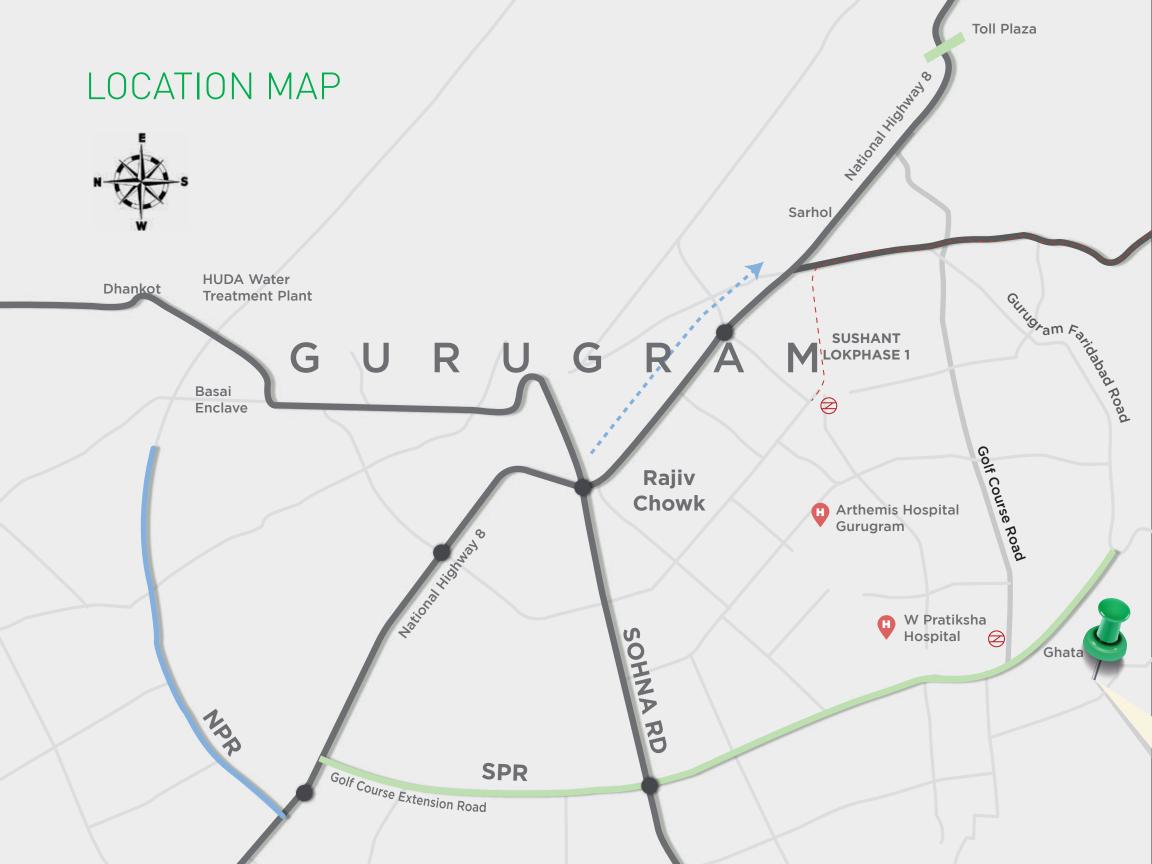

# TRULY GREEN CAMPUS

"Intellion Park, Gurugram is a biophilic landscape that's aimed to provide a nurturing environment."

Easy reach. Prestigious address. Sought-after neighbourhood. It's what most companies look for, when they move to or within a city or town. Away from the rush and hustle of the city, Intellion Park is coming up in one of the most coveted new age neighbourhoods in Gurugram. With everything you seek at arm's distance, it is right where you want to be, to put your company on the world map.

Huge Open Air Theatre and entertainment space

Located right off Golf Course Extension Road, which is already a well-established business address in Gurugram, Intellion Park promises to be one of the most sought-after addresses, with global IT/ITeS companies making a beeline to be a part of the campus.

Arguably one of the fastest growing regions, the whole area is becoming synonymous with luxury living and world-class office spaces. It offers excellent connectivity through the main access roads - Golf Course Road, MG Road & Faridabad Road and is also well connected to Sohna Road, NH 8 and Delhi. The Southern Peripheral Road and Sector 56 are within easy reach.

Also one of the safest neighbourhoods, this part of Gurugram is well lit and has plans for common security and support infrastructure. The metro station is a mere 10-minute drive away and the popular Cyber Hub takes only about 25 minutes. Its proximity to residential catchments and various civic and social amenities make it the place to be.