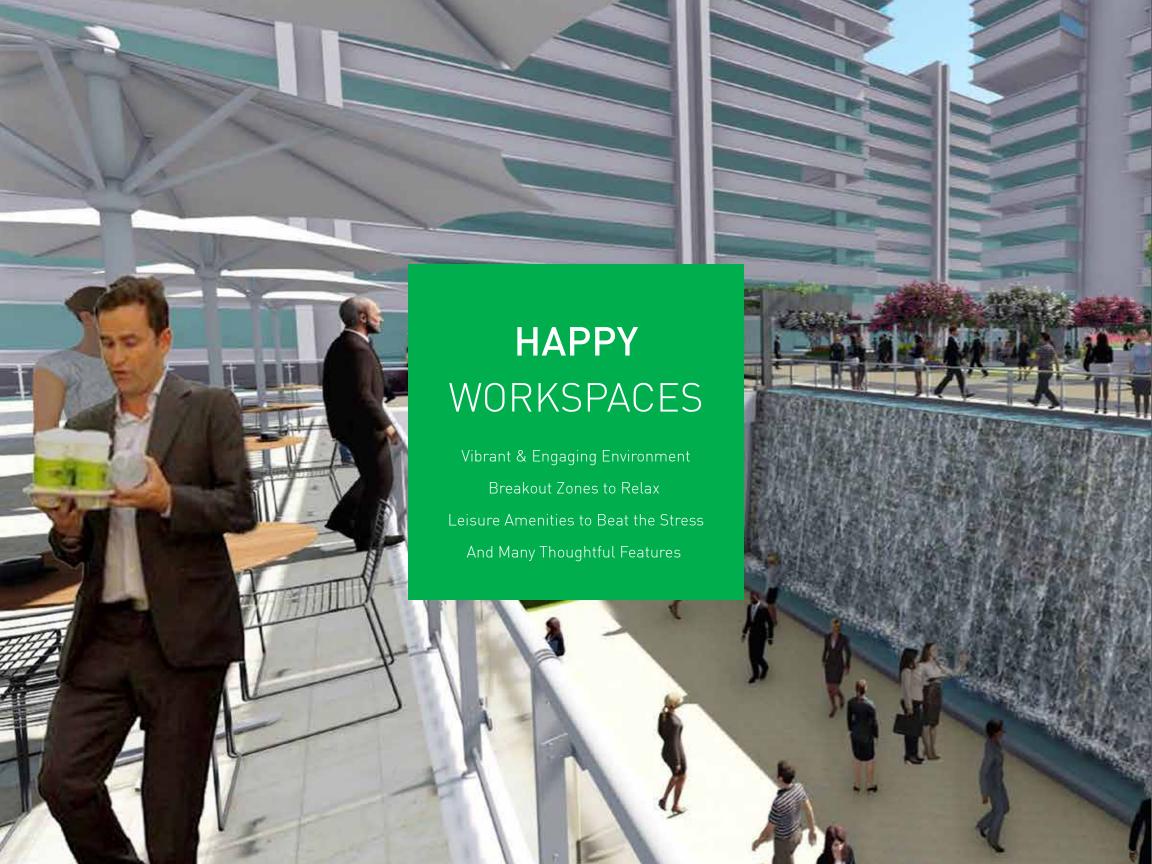

Work is where you spend a good part of your waking hours. And you wouldn't want to spend those quality hours crouched in cabins or stooped behind desktops all day. Move in to a vibrant work environment, with adequate spaces beyond the workspace to collaborate and unwind that builds and nurtures the community.

All work and no play makes Jack or Jill dull indeed. Perhaps why the corporate world today expects a more interactive, diverse and bespoke experience for employees. And it's a no-brainer that a collaborative work environment sparks innovation and creativity, and also increases productivity and efficiency.

Intellion Park, Gurugram hosts dynamic work spaces integrated with F&B, retail and leisure amenities to offer exceptional avenues for engagement and growth. It offers an environment that is a delight to work in, by making space for the little pleasures of life even on a busy week.