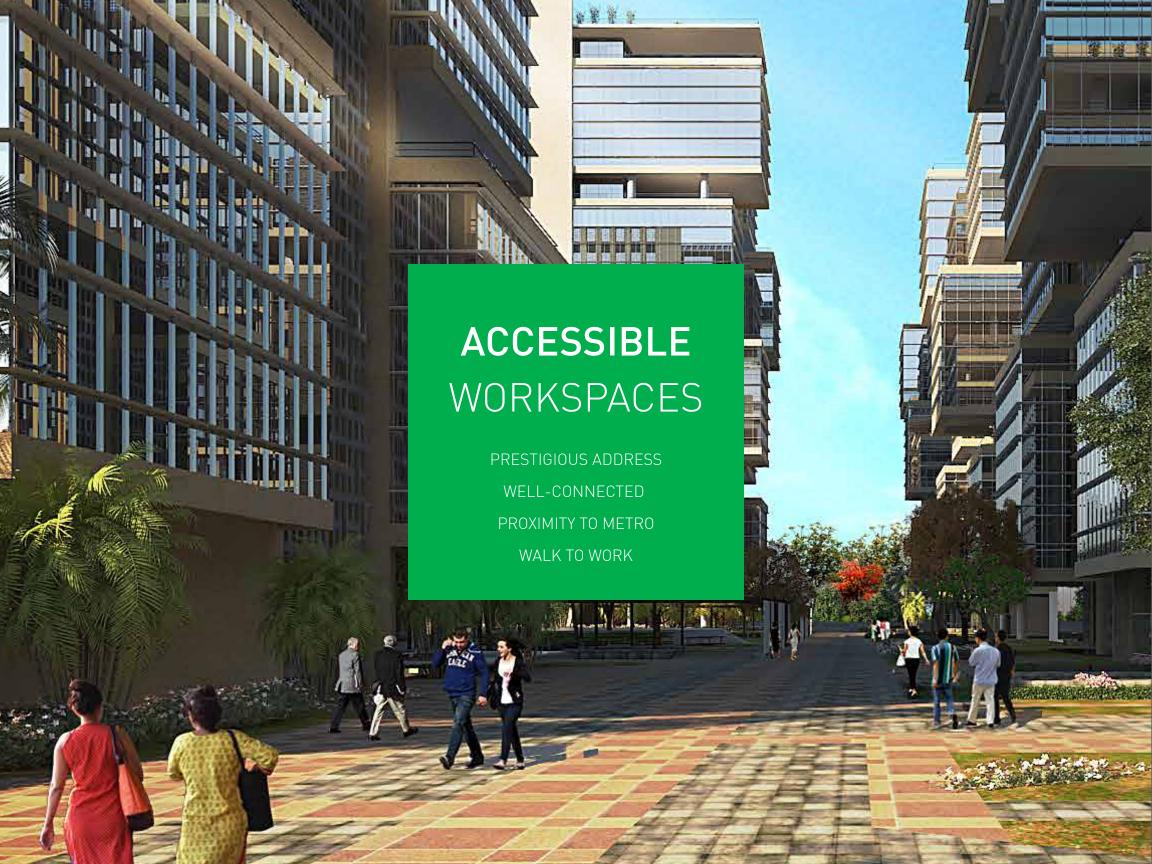

# TRULY GREEN CAMPUS

"Intellion Park, Gurugram is a biophilic landscape that's aimed to provide a nurturing environment."

Easy reach. Prestigious address. Sought-after neighbourhood. It's what most companies look for, when they move to or within a city or town. Away from the rush and hustle of the city, Intellion Park is coming up in one of the most coveted new age neighbourhoods in Gurugram. With everything you seek at arm's distance, it is right where you want to be, to put your company on the world map.

Huge Open Air Theatre and entertainment space

Located right off Golf Course Extension Road, which is already a well-established business address in Gurugram, Intellion Park promises to be one of the most sought-after addresses, with global IT/ITeS companies making a beeline to be a part of the campus.

Also one of the safest neighbourhoods, this part of Gurugram is well lit and has plans for common security and support infrastructure. The metro station is a mere 10-minute drive away and the popular Cyber Hub takes only about 25 minutes. Its proximity to residential catchments and various civic and social amenities make it the place to be.