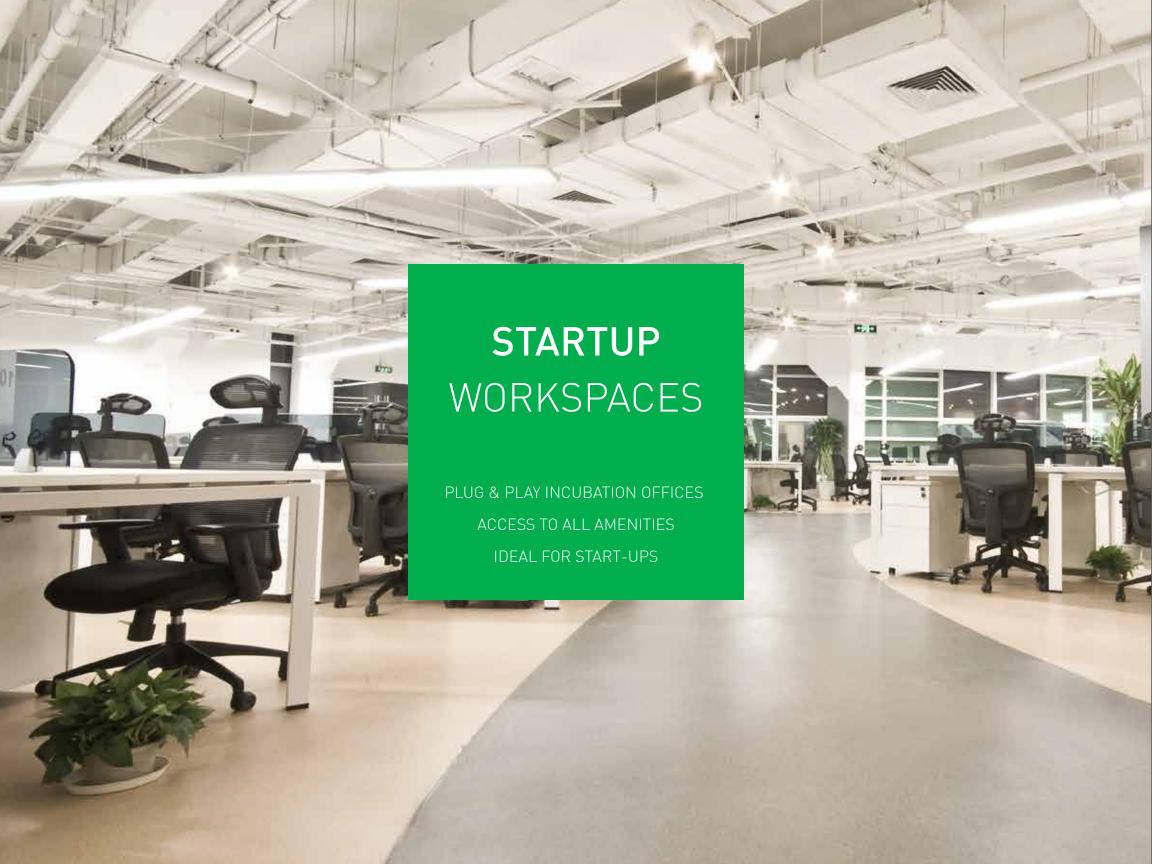

The highly versatile and customizable office spaces allow companies to scale up and adapt to the business as it grows, thus inspiring optimum productivity and creativity at the workplace.

Whether you are an enterprising startup, a small or medium tech company seeking to up your game or a big IT company /multinational looking to start operations in Gurugram, Intellion Park gives you the option of Plug & Play Incubation Offices that are well equipped to get you going from day one.

Each incubation office has 100 seats with independent access, reception, server room, break-out area, meeting room, cabins and utilities.

Four incubation offices can be seamlessly connected for 400 seats on a floor plate. This scalability gives businesses the leverage to expand with ease, without having to shift premises.