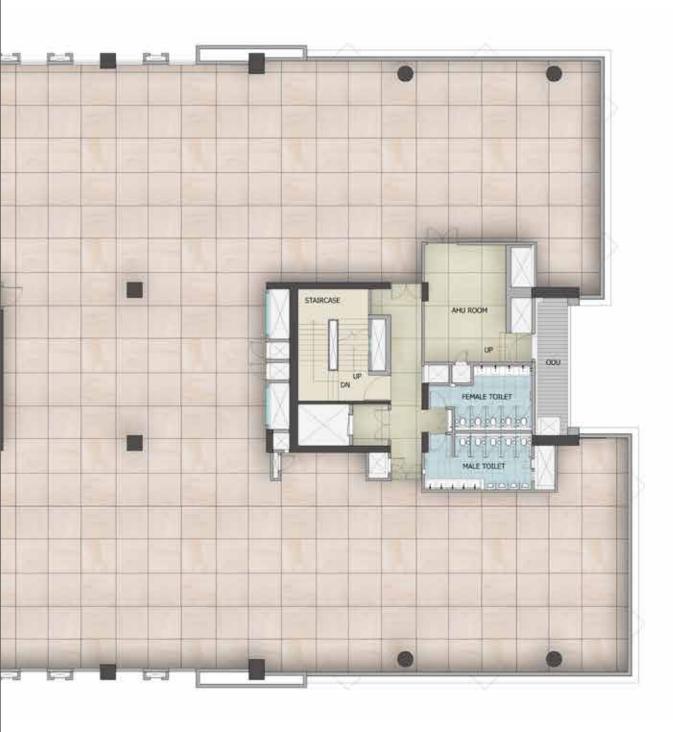

Businesses that are poised for growth should be ready for some fast-changing work dynamics. Which means, you need spaces that can grow with you. Intellion Park introduces distinctive features such as large column-less floor plates with customizable spaces that are versatile and scalable, allowing companies to grow, effortlessly.

# SUPERIOR LAYOUT EFFICIENCY & FLEXIBILITY

Intellion Park's uniquely flexible design, with its large column-less floor plates and superior layout efficiency, opens up unlimited scalability and customization opportunities for you, without having to replace any of your hardware or infrastructure.