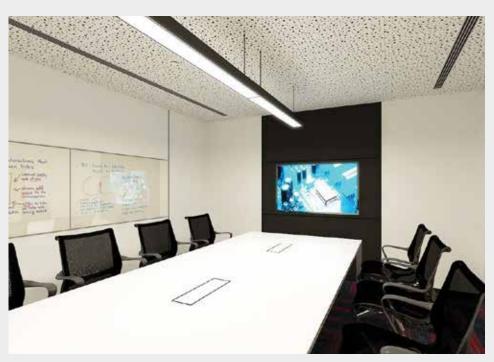

With features like transfer lobby and intelligent occupier segregation, Intellion Park facilitates easy and independent access to individual offices, while ensuring privacy.

The open refuge spaces promote a collaborative and productive work environment. It also lends credence to the idea of shared office common spaces that become centre points of conversation, innovation and celebration.

Each incubation office has 100 seats with independent access, reception, server room, break-out area, meeting room, cabins and utilities.

Four incubation offices can be seamlessly connected for 400 seats on a floor plate. This scalability gives businesses the leverage to expand with ease, without having to shift premises.