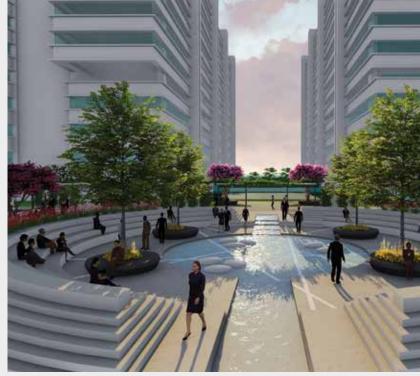

Intellion Park, Gurugram is fresh not only in its resplendent architecture but also in its focus on extensive landscaping, which enhances the work environment and enriches the overall ambience.

DeepRoots Design, Singapore has lent a unique touch to the project by integrating Micro Climate Landscaping to offer a verdant, refreshing and sustainable environment.

Creating an elevated platform that incorporates fluid elements in the form of lush greenery interspersed with water bodies, the podium has been designed as the perfect escape from the daily grind at work. Integrated with abundant amenities and a pedestrian-friendly outdoor area, what you get is more spaces to build a truly collaborative and engaging work environment.

# TRULY GREEN CAMPUS

"Intellion Park, Gurugram is a biophilic landscape that's aimed to provide a nurturing environment."

Easy reach. Prestigious address. Sought-after neighbourhood. It's what most companies look for, when they move to or within a city or town. Away from the rush and hustle of the city, Intellion Park is coming up in one of the most coveted new age neighbourhoods in Gurugram. With everything you seek at arm's distance, it is right where you want to be, to put your company on the world map.