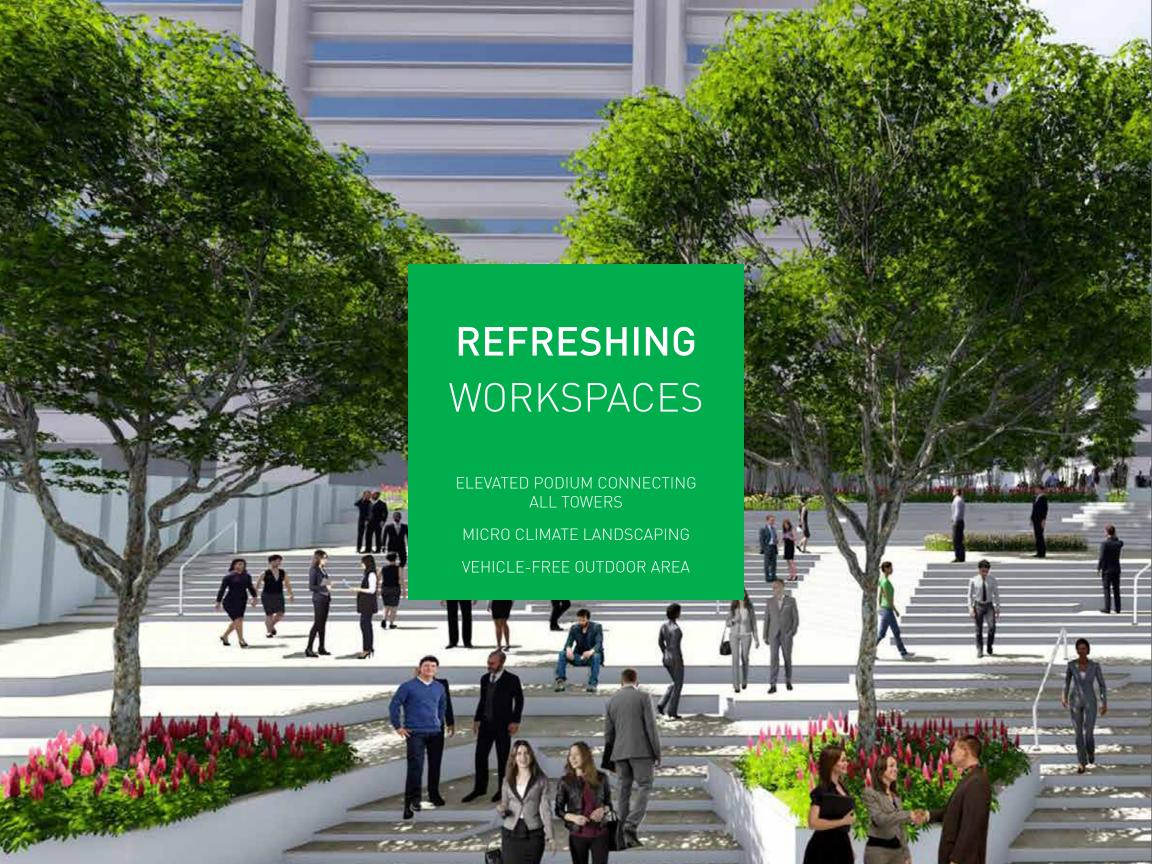

Intellion Park, Gurugram is fresh not only in its resplendent architecture but also in its focus on extensive landscaping, which enhances the work environment and enriches the overall ambience.

DeepRoots Design, Singapore has lent a unique touch to the project by integrating Micro Climate Landscaping to offer a verdant, refreshing and sustainable environment.

Creating an elevated platform that incorporates fluid elements in the form of lush greenery interspersed with water bodies, the podium has been designed as the perfect escape from the daily grind at work. Integrated with abundant amenities and a pedestrian-friendly outdoor area, what you get is more spaces to build a truly collaborative and engaging work environment.

# TRULY GREEN CAMPUS

"Intellion Park, Gurugram is a biophilic landscape that's aimed to provide a nurturing environment."

Easy reach. Prestigious address. Sought-after neighbourhood. It's what most companies look for, when they move to or within a city or town. Away from the rush and hustle of the city, Intellion Park is coming up in one of the most coveted new age neighbourhoods in Gurugram. With everything you seek at arm's distance, it is right where you want to be, to put your company on the world map.